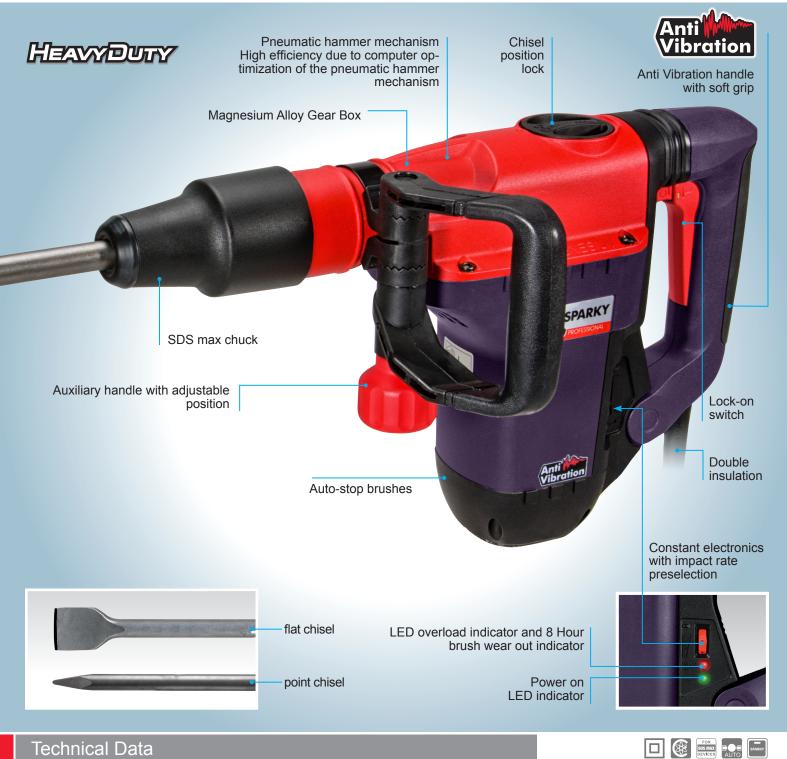

## **K 920CE**

## **Demolition Hammer**

Comes complete with:

Plastic case, 1 pc point chisel, 1 pc flat chisel, D-side handle

Technical Data

| Model:                             | K 920CE                |
|------------------------------------|------------------------|
| Power input                        | 1400 W                 |
| No load impact rate                | 2350 min <sup>-1</sup> |
| Impact energy (EPTA procedure 05): | 13.5 J                 |
| Weight                             | 8.1 kg                 |
| Drill bit connection               | SDS-max                |